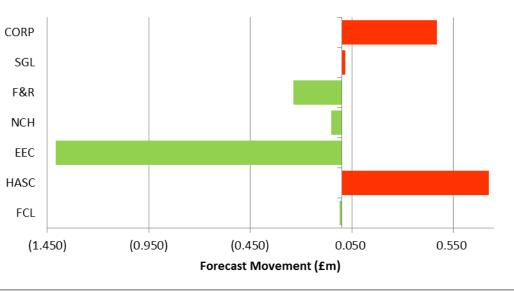

## **Direction of Travel** Provision Provisional Change RAG al **Directorate/Fund** Variance From Rating Variance Month 12 Month 9 Month 12 Month 12 £'000 % General Fund Services: Families, Children & Learning (801)-0.9% Green Health & Adult Social Care 2.754 5.2% Red Economy, Environment & Culture (1, 385)-7.4% Green Neighbourhood, Communities & Housing (370)-3.2% Green Finance & Resources (484)-2.2% Green Strategy, Governance & Law -1.2% (67)Green Corporately-held Budgets 242 25.9% Red Total General Fund (111)-0.1% Green **Dedicated Schools Grant (DSG)** (804)-400.0% Green Housing Revenue Account Green (1,031)0.0%