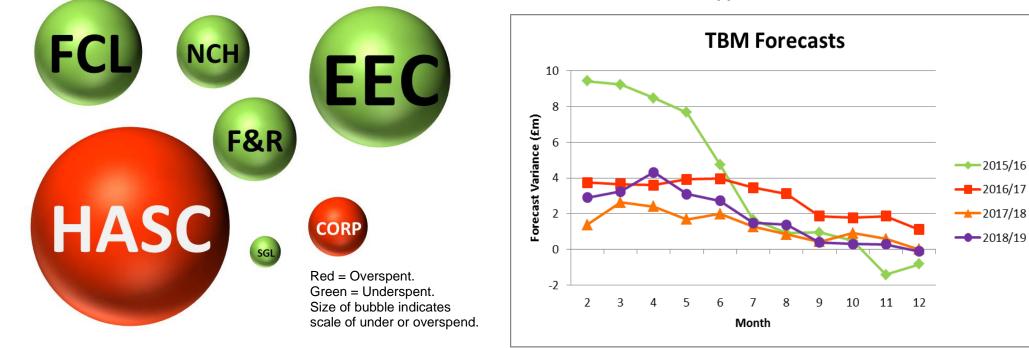

## **Direction of Travel** Provision Provisional Change RAG al **Directorate/Fund** Variance From Rating Variance Month 12 Month 9 Month 12 Month 12 £'000 % General Fund Services: Families, Children & Learning (801)-0.9% Green Health & Adult Social Care 2.754 5.2% Red Economy, Environment & Culture (1, 385)-7.4% Green Neighbourhood, Communities & Housing (370)-3.2% Green Finance & Resources (484)-2.2% Green Strategy, Governance & Law -1.2% (67)Green Corporately-held Budgets 242 25.9% Red Total General Fund (111)-0.1% Green **Dedicated Schools Grant (DSG)** (804)-400.0% Green Housing Revenue Account Green (1,031)0.0%