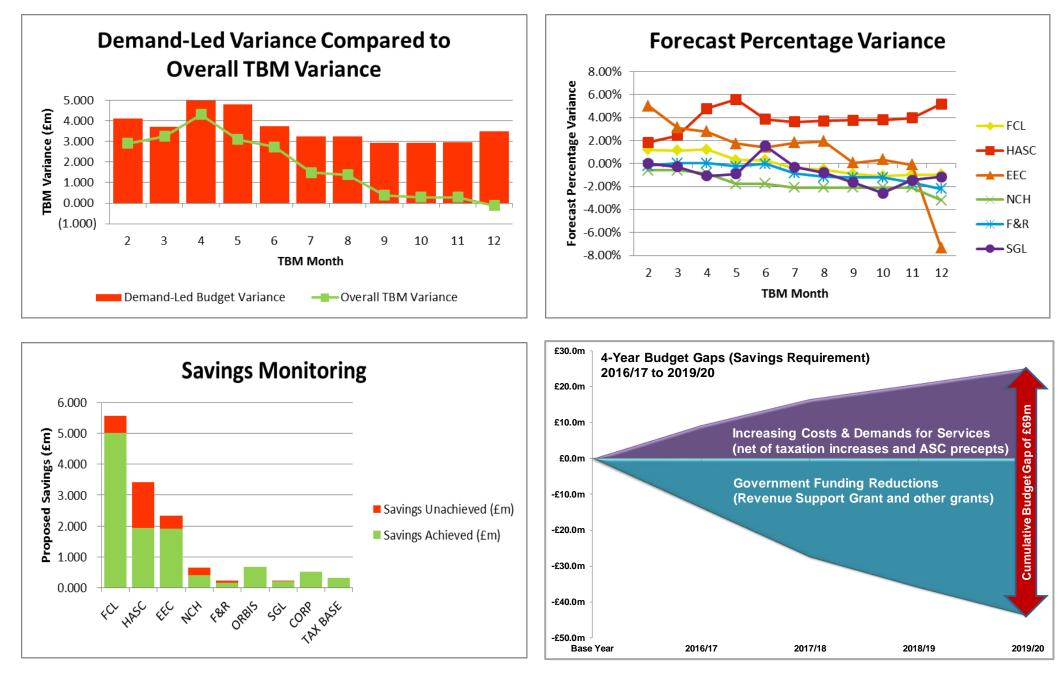

## **Direction of Travel** Provision Provisional Change RAG al **Directorate/Fund** Variance From Rating Variance Month 12 Month 9 Month 12 Month 12 £'000 % General Fund Services: Families, Children & Learning (801)-0.9% Green Health & Adult Social Care 2.754 5.2% Red Economy, Environment & Culture (1, 385)-7.4% Green Neighbourhood, Communities & Housing (370)-3.2% Green Finance & Resources (484)-2.2% Green Strategy, Governance & Law -1.2% (67)Green Corporately-held Budgets 242 25.9% Red Total General Fund (111)-0.1% Green **Dedicated Schools Grant (DSG)** (804)-400.0% Green Housing Revenue Account Green (1,031)0.0%